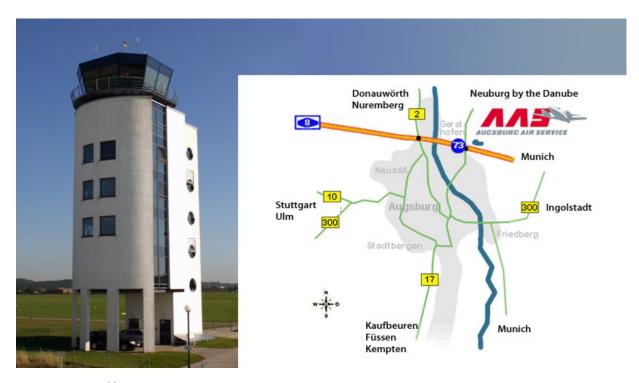

## Car:

Follow the motorway A8 and take exit Augsburg OST (east) - follow the signs to the airport from there. If you come from the city centre, follow the signs to the motorway and airport.

## **Bus:**

The bus lines 301 - 305 stop by the airport drive at the Mühlhauser Str. (Bus Station: Abzweig Flughafen). Please call our shuttle service by phone +48 (0)821 - 7003 - 9 service since our main building near the tower is about a 15-minute walk away.

## Aircraft

See image 2. You will find useful extra information at www.flughafen-augsburg.de

Image 1 - Arrival by car

Image 2 - Arrival by aircraft

Image 3 - Arrival by bus / map of Augsburg Airport