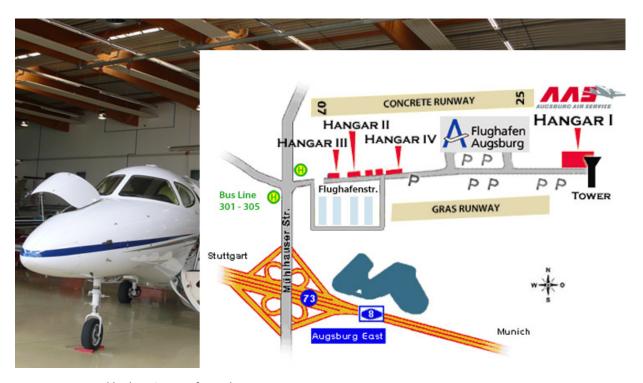

## How to find us

## Car:

Follow the motorway A8 and take exit Augsburg OST (east) - follow the signs to the airport from there. If you come from the city centre, follow the signs to the motorway and airport.

## **Bus:**

The bus lines 301 - 305 stop by the airport drive at the Mühlhauser Str. (Bus Station: Abzweig Flughafen). Please call our shuttle service by phone +48 (0)821 - 7003 - 9 service since our main building near the tower is about a 15-minute walk away.

## Aircraft

See image 2. You will find useful extra information at www.flughafen-augsburg.de

Image 1 - Arrival by car

Image 2 - Arrival by aircraft

Image 3 - Arrival by bus / map of Augsburg Airport