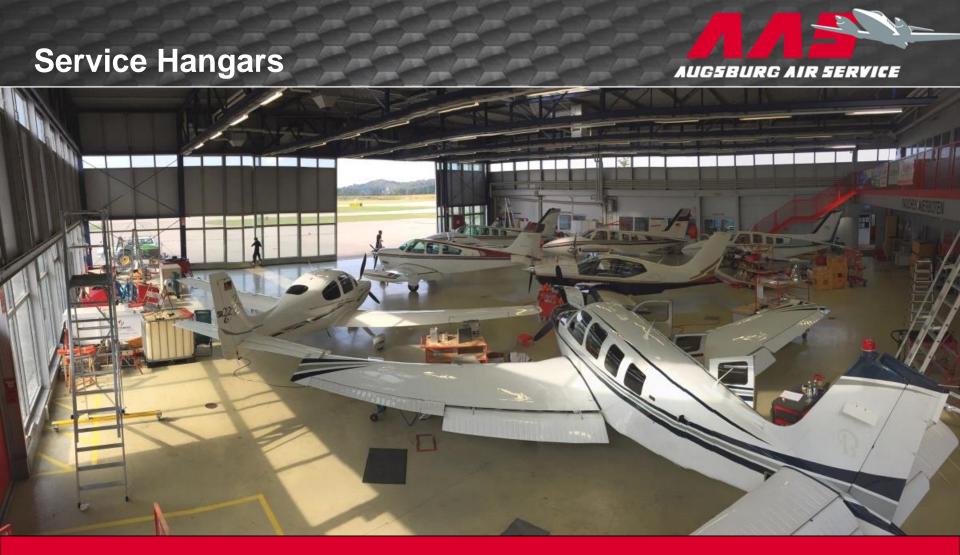

## Services

#### 1. MRO:

Maintenance, repairs + modifications

- 2. Avionics & Instruments: Installation, operational tests + upgrades
- 3. Interior: Refurbishment & deep cleaning
- 4. Paint Shop: Complete / partial, also polishing / sealing
- 5. Spare Parts Sales: Beechcraft, Cessna, Embraer, Hawker & other brands
- 6. Aircraft Sales: Pistons, Turboprops & Jets