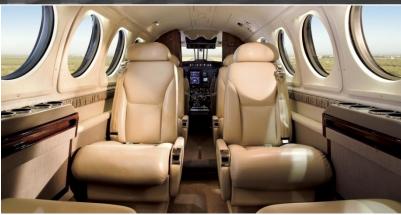

## Interior

AUGSBURG AIR SERVICE

- Major overhauls / refurbishments / rebuildings
- Complete interiors
- Special requests (tables, bars etc.)
- Seats & couches (leather, cloth, fur)
- Carpets / Curtains / Deck panels
- Custom made covers (for hand rail, propellers etc.)
- Repair of individual parts
   (cushions / belts / carpet parts / wooden doors / tables)
- Deep cleaning & conservation