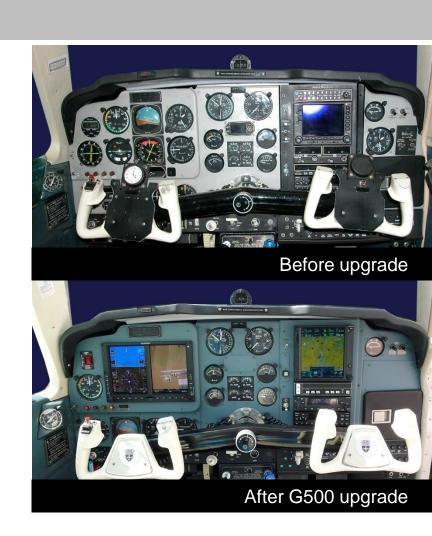

## **Special Mission Ambulance**

#### Installation of medical packages as a customized solution

- Incubators
- Single or dual stretchers / sleds
- Modern patient loading systems, both electric and manual
- Attachments for securing medical monitoring devices
- Easy-to-clean vinyl sidewalls and floors

For King Air / Hawker / Cessna Citation / Embraer Phenom series