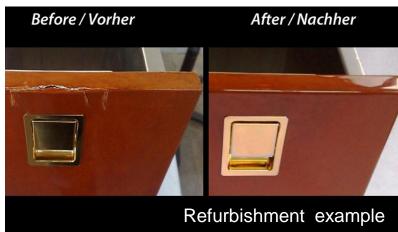

## Interior

AUGSBURG AIR SERVICE

- Major overhauls / refurbishments / rebuildings
- Complete interiors
- Special requests (tables, bars etc.)
- Seats & couches (leather, cloth, fur)
- Carpets / Curtains / Deck panels
- Custom made covers (for hand rail, propellers etc.)
- Repair of individual parts
   (cushions / belts / carpet parts / wooden doors / tables)
- Deep cleaning & conservation