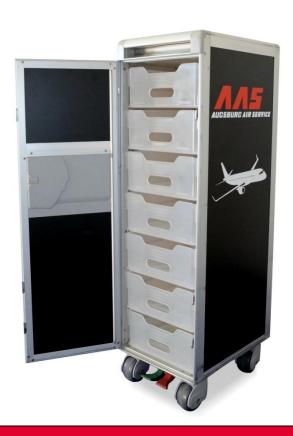

## **Airline Trolley Maintenance**

- EASA Form 1 dual release (FAA)
- Airline trolley maintenance and repair
- Refurbishment
- Replacement of components (i.e brakes)
- Adjustment of mechanical parts

In compliance with strict aviation regulations