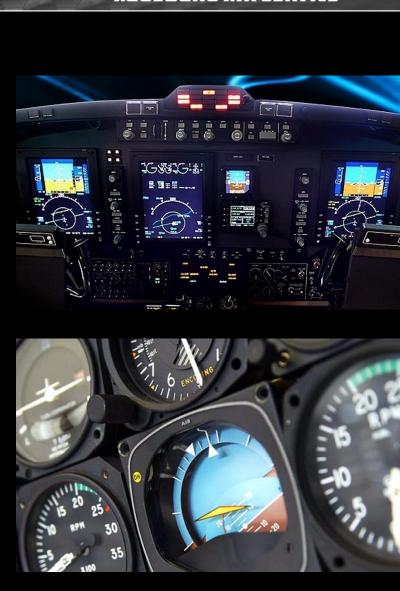

## **Avionics / Instrument Service**

AUGSBURG AIR SERVICE

- Installation, operational tests and repair of avionics of all leading brands
- Conversion and refitting to state-of-the-art avionics (RVSM, TCAS, EGPWS, FDR, FMS, GPS, ADS-B)
- Collins, Honeywell and Garmin systems as integrated solutions
- Complete redesign of panels
- Service & repair for all instruments, e.g. navigation, flight / engine / airframe surveillance instruments
- Mobile service für FAA examinations, e.g. XPDRs and altimeters

## **Mods & Upgrades: Avionics**

#### **Customized solutions for more safety**

- Conversion and refitting to state-of-the-art avionics (RVSM, TCAS, EGPWS, FDR, FMS, GPS, P-RNAV, ADS-B Out)
- Collins, Honeywell and Garmin avionics systems as integrated solutions
- Complete redesign of panels