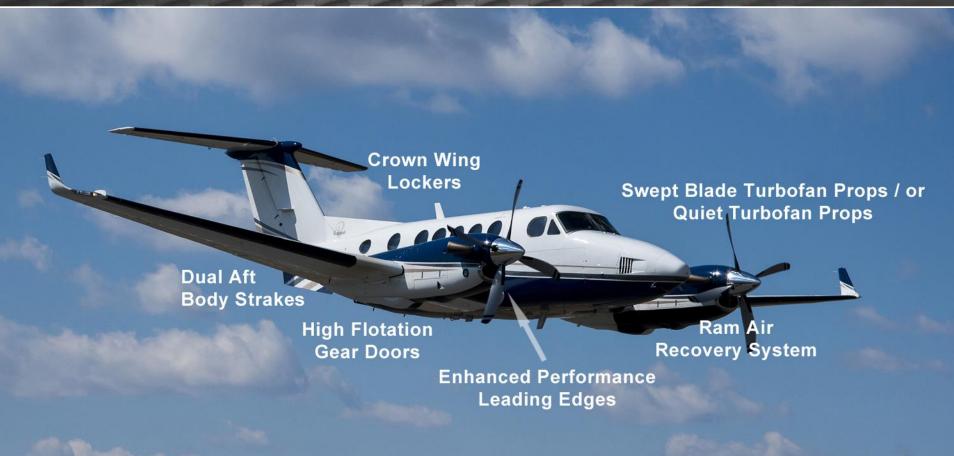

## Mods & Upgrades (King Air)

#### Installation of single components and complete kits

- Complete EPIC Kits
- Single Components:
- Turbofans / Swept Props
- Dual Aft Body Strakes
- RAM Air Recovery System
- Enhanced Leading Edges
- High Flotation Gear Doors
- Wing Lockers

- Winglets
- Whisper Props
- Combined Kit

Exhaust Stacks

- Cargo Pod
- Soft Touch Tires
- Exhaust Stacks

- BoomBeam Lights\*
- LED Lights\*

<sup>\*</sup> also available for other aircraft

Exchange of standard- turbines by factory-new, more powerful PT6-A engines from Blackhawk

For King Air 90, 200 and 300 series