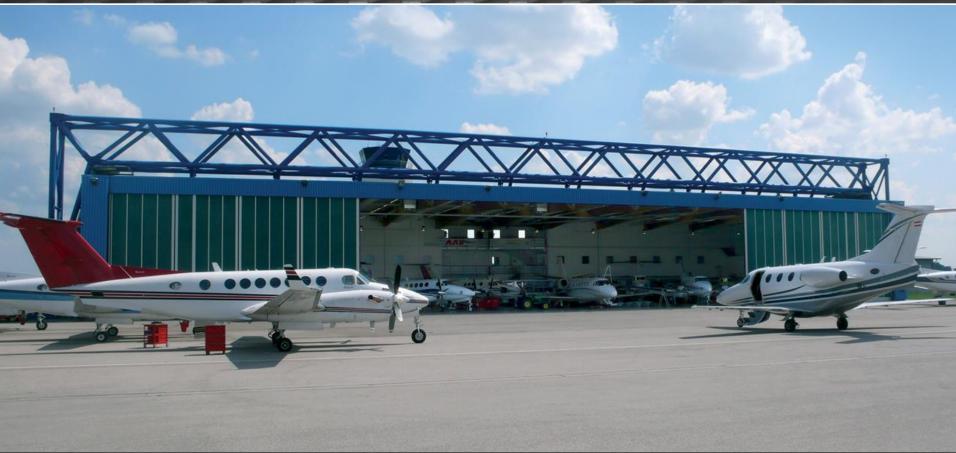

## **Advantages:**

- in the heart of Europe
- 30 minutes to Munich (by car)
- no airport slots
- low fees
- airport of entry international arrival with customs

**Hangar 1 – Turboprops & Jets** 

Hangar 2 – Piston aircraft

Hangar 3 – extra space for several purposes

**Ground Run Box** 