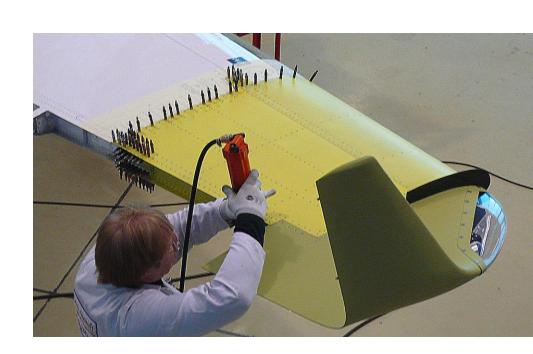

## **Paint Shop**

AUGSBURG AIR SERVICE

- Complete + partial painting
- Individual designs
- Registration changes (affixed or coated)
- Extensive film work (registration & company logos)
- Varnish repairs
   (after hail or taxi damage etc.)
- Cleaning / Polishing / Sealing
- Special requests

For various aircraft types (metal + composite construction)