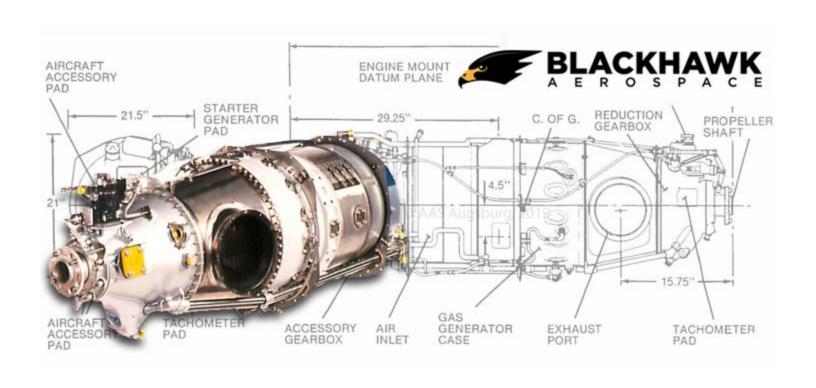

## **Mods & Upgrades: Avionics**

#### **Customized solutions for more safety**

- Conversion and refitting to state-of-the-art avionics (RVSM, TCAS, EGPWS, FDR, FMS, GPS, P-RNAV, ADS-B Out)
- Collins, Honeywell and Garmin avionics systems as integrated solutions
- Complete redesign of panels