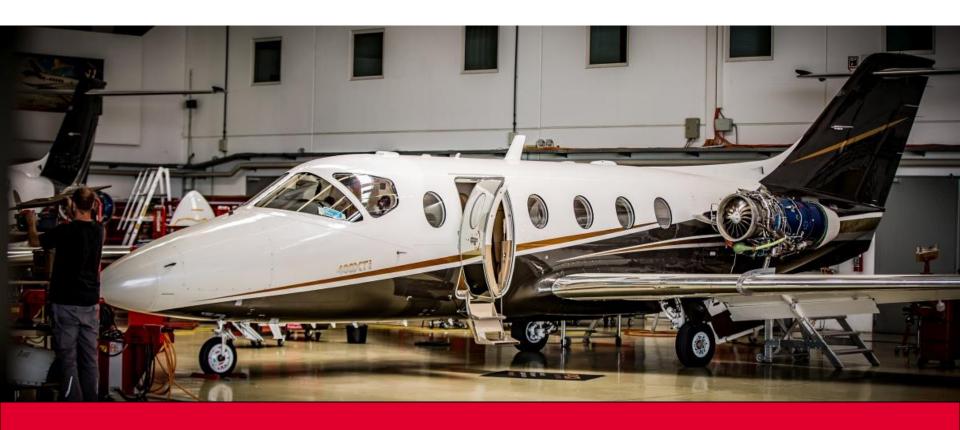

## Services

#### 1. MRO:

Maintenance, repairs + modifications

- 2. Avionics & Instruments: Installation, operational tests + upgrades
- 3. Interior: Refurbishment & deep cleaning
- 4. Paint Shop: Complete / partial, also polishing / sealing
- 5. Spare Parts Sales: Beechcraft, Cessna, Embraer, Hawker & other brands
- 6. Aircraft Sales: Pistons, Turboprops & Jets