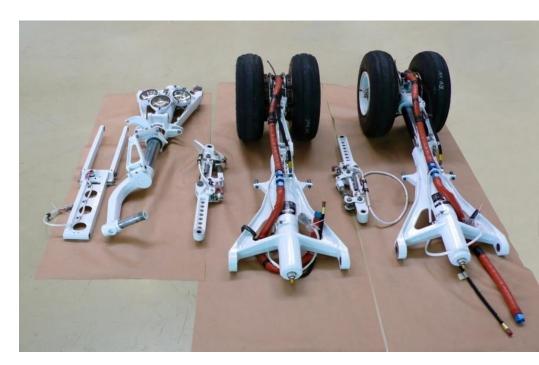

## **Special Services**

Modifications

Airframe Engine Avionics Special Mission Ambulance

- Cirrus CAPS Overhaul
- Airline Trolley Maintenance
- and other (on request)

We are specialized on Beechcraft King Air, but also perform modifications on other aircraft types

#### Installation of single components and complete kits

- Complete EPIC Kits
- Single Components:
- Turbofans / Swept Props
- Dual Aft Body Strakes
- RAM Air Recovery System
- Enhanced Leading Edges
- High Flotation Gear Doors
- Wing Lockers

- Winglets
- Whisper Props
- Combined Kit

Exhaust Stacks

- Cargo Pod
- Soft Touch Tires
- Exhaust Stacks

- BoomBeam Lights\*
- LED Lights\*

<sup>\*</sup> also available for other aircraft

Exchange of standard- turbines by factory-new, more powerful PT6-A engines from Blackhawk

For King Air 90, 200 and 300 series