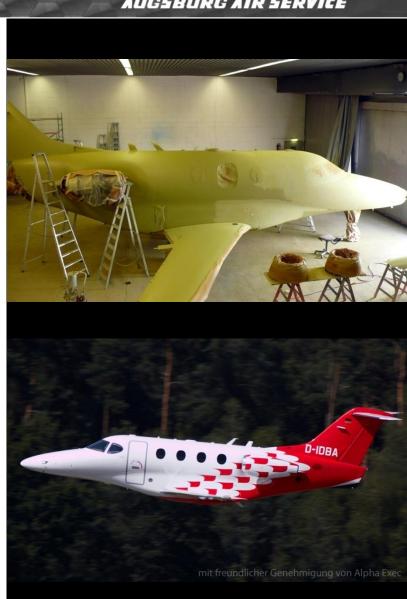

## **Paint Shop**

AUGSBURG AIR SERVICE

- Complete + partial painting
- Individual designs
- Registration changes (affixed or coated)
- Extensive film work (registration & company logos)
- Varnish repairs
   (after hail or taxi damage etc.)
- Cleaning / Polishing / Sealing
- Special requests

For various aircraft types (metal + composite construction)