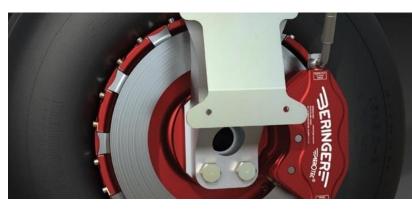

## Cirrus Special (MRO & Mods)

- MRO services
- Cirrus CAPS Parachute OVH
- Reefing Line Cutter Replacement
- Installation of Cirrus Performance Brakes with tubeless tires

The only Authorized Service Center for Cirrus CAPS OVH in Germany