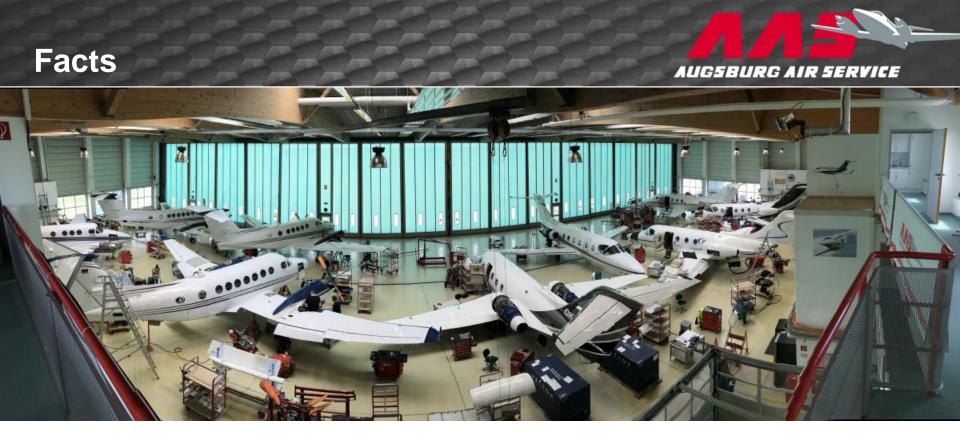

#### SERVICE CENTER FOR

**B**EECHCRAFT & **H**AWKER ★★★ **C**ESSNA ★★★

**AUTHORIZED SERVICE CENTER** 

**Service Center for various brands** 

- Over 40 years of experience
- Approx. 80 employees
- 3 service hangars (total: 7.500 qm²)
- Allround service for international clients
- 24 hours per day 365 days per year

- 1972 Foundation of the Wolfgang Denzel GmbH
- 1985 Take-Over by Hans Schneider. The company is renamed to Beechcraft Vertrieb und Service (= Beechcraft Sales and Service) GmbH according to its authorization as service center. 60 employees
- 2004 Merger of the two repair stations Augsburg and Baden-Airport in one huge maintenance facility with a new, extensive hangar at Augsburg Airport
- 2005 Expansion: Addition of main hangar 1, approx. 80 employees
- 2014 Atlas Air Service AG acquires Beechcraft Vertrieb & Service and renames it later to Augsburg Air Service GmbH